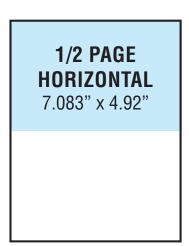

## **DISPLAY ADS:**

| Ad Sizes  | 3 Months | 6 Months | 12 Months |
|-----------|----------|----------|-----------|
| Full Page | \$1,200  | \$1,100  | \$1,000   |
| 1/2 Page  | \$700    | \$600    | \$500     |
| 1/4 Page  | \$450    | \$350    | \$300     |

FULL PAGE Non-Bleed: 7.083" x 10.006" Bleed: 8.5" x 11.25" Trim Size: 8" x 10.75" Keep all live matter at least .25" within trim on all sides

WELG

Digital Ready: Acrobat PDF (press quality) • Resolution: 300dpi, minimum