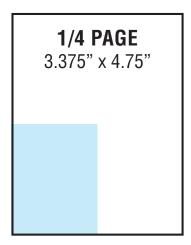

## **DISPLAY ADS:**

| Ad Sizes  | 3 Months | 6 Months | 12 Months |
|-----------|----------|----------|-----------|
| Full Page | \$1,200  | \$1,100  | \$1,000   |
| 1/2 Page  | \$700    | \$600    | \$500     |
| 1/4 Page  | \$450    | \$350    | \$300     |